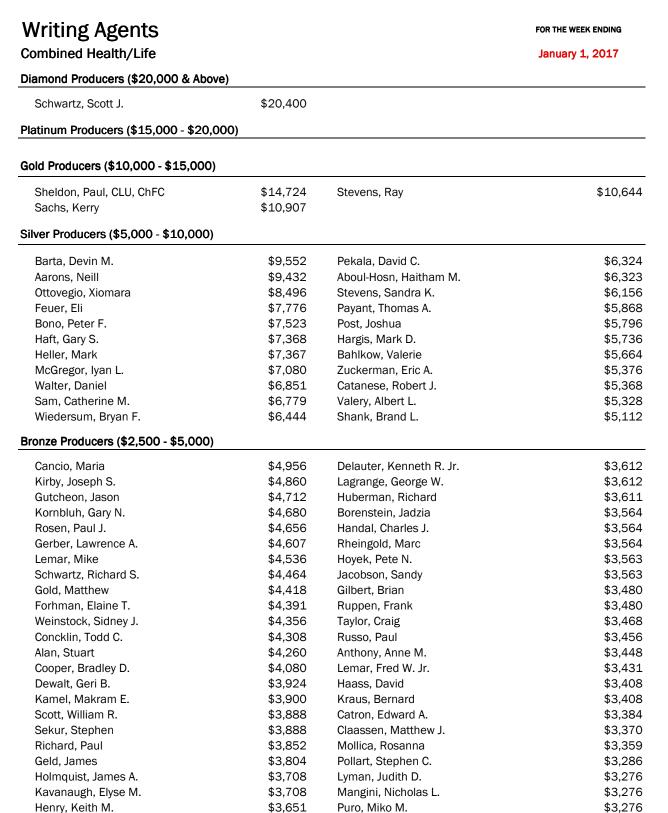

# Writing Agents Combined Health/Life

#### FOR THE WEEK ENDING

| Combined Health/Life      |         |                          | January 1, 2017 |
|---------------------------|---------|--------------------------|-----------------|
| Welch, Barbara A.         | \$3,276 | Brazzi, Patricia E.      | \$2,784         |
| Norgard, Chad M.          | \$3,275 | Cummings Insurance, Inc. | \$2,784         |
| Amrom, Michele            | \$3,272 | Nordstrom, Timothy W.    | \$2,771         |
| Chevrier, Alain G.        | \$3,272 | Mullen, Joseph F.        | \$2,760         |
| Gaczewski, Richard A. Jr. | \$3,240 | Gumora, Helene           | \$2,688         |
| Graham, Andrea            | \$3,240 | Jackson, Amy W.          | \$2,688         |
| Sanders, Barbara L.       | \$3,192 | McCandless, Joseph       | \$2,688         |
| Daley, Michael A.         | \$3,120 | Rush, Francine           | \$2,688         |
| Selinger, William S.      | \$3,108 | Tretola, Joseph J.       | \$2,688         |
| Ziadeh, Abedel N.         | \$3,108 | Atwood, Susan E.         | \$2,676         |
| Page, Vincent             | \$3,024 | Branch, Beth             | \$2,676         |
| Polanco, Robyn R.         | \$3,024 | Daenzer, Christopher     | \$2,676         |
| Sklar, Susan T.           | \$3,024 | Greenstein, Bruce        | \$2,676         |
| Henning, Sonny A.         | \$2,975 | Maisonet, Joseph         | \$2,676         |
| Kelsey, Steven D.         | \$2,927 | Young, Joseph J.         | \$2,676         |
| Taylor, David A.          | \$2,927 | Zalay, Benjie A.         | \$2,664         |
| Stellpflug, John G.       | \$2,880 | Abbatiello, Vincent      | \$2,652         |
| Boylan, Peter W.          | \$2,844 | McDougle, Tony D.        | \$2,651         |
| Gintel, Jay R.            | \$2,844 | Tantillo, Robert V.      | \$2,639         |
| Gorden, Renee G.          | \$2,844 | Schlossberg, Michael J.  | \$2,616         |
| Guilarte, Pedro           | \$2,844 | Grattan, Michael J.      | \$2,592         |
| Kasabov, David            | \$2,844 | Richardson, John S.      | \$2,533         |
| Ripoll, Glenn A.          | \$2,844 | Rothman, Paul S.         | \$2,509         |
| Wetzstein, Shanna         | \$2,820 |                          |                 |